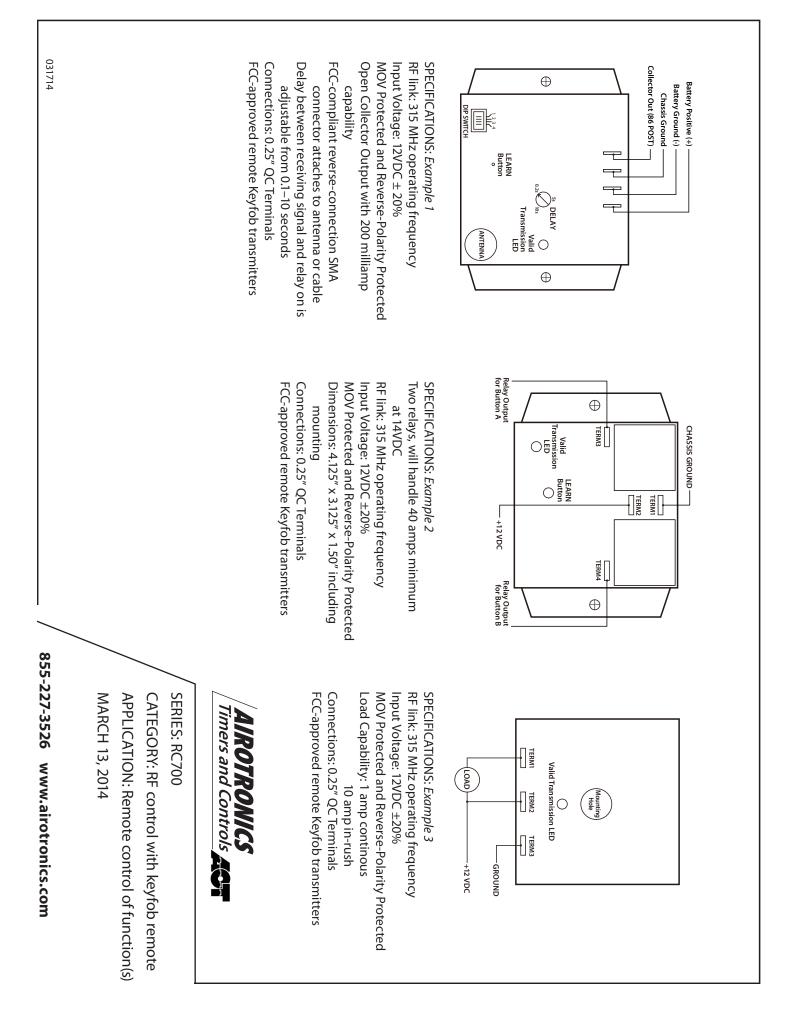

**PURPOSE:** Remote operation of up to 5 outputs with a choice of multiple inputs from a single hand-held key fob.

**CONTACT:** 855-227-3526 www.airotronics.com

2747 Rte 20E Cazenovia, NY 13035 www.pelcocaz.com **CATEGORY:** RF control with keyfob remote **APPLICATION:** Remote control of function(s) **SERIES:** RC700

## **FEATURES:**

Simple three-step programming for multiple hand-held key fobs 1amp to 40amp switching capability Ideal for 12–24VDC or 24VAC applications Custom key fob printing Custom programming and design to fit your application On-board LED Valid Transmission indicator Completely encapsulated for protection from harsh environments