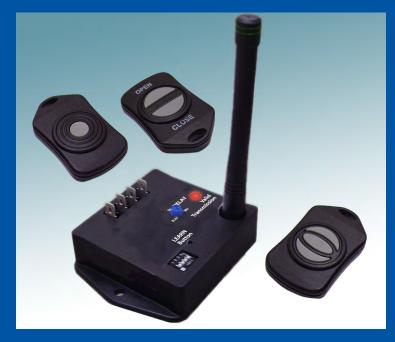

**NEW PRODUCT** 

March 2014

031714

A division of Pelco Component Technologies

MARKET: Transportation, Aftermarket Automotive, Recreational Vehicles, Agriculture, Building Automation, Security.

**FUNCTION:** RC700 Series is a line of relay and solid state controllers featuring built-in RF technology, operated by a remote key fob from up to 100 yards away.

FCC-approved, with secure RF links, the controls are extremely durable for use in virtually any application requiring remote activation of a relay.

Highly customizable options include AC or battery power source, fixed or adjustable response delay, multiple outputs and up to five different functions per unit. Antenna can be internal or external. Fobs come with up to 5 buttons and include custom imprinting.

**PURPOSE:** Remote operation of up to 5 outputs with a choice of multiple inputs from a single hand-held key fob.

**CONTACT:** 855-227-3526 www.airotronics.com

2747 Rte 20E Cazenovia, NY 13035 www.pelcocaz.com **CATEGORY:** RF control with keyfob remote **APPLICATION:** Remote control of function(s) **SERIES:** RC700

## **FEATURES:**

Simple three-step programming for multiple hand-held key fobs 1amp to 40amp switching capability Ideal for 12–24VDC or 24VAC applications Custom key fob printing Custom programming and design to fit your application On-board LED Valid Transmission indicator Completely encapsulated for protection from harsh environments