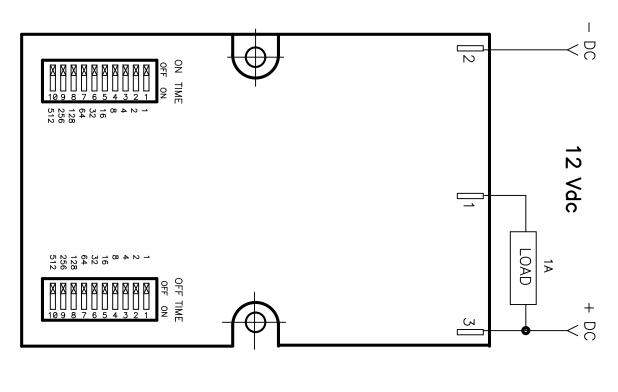

## Setting Switching Time:

- Left DIP switch is ON time in seconds, add switch increment combinations for total ON time in seconds.
- Right DIP switch is OFF time in seconds, add switch increment combinations for total OFF time in seconds. Load will be energized at power up, timing sequence is begun at power up. Timing cycle will continue until power is removed from timer.