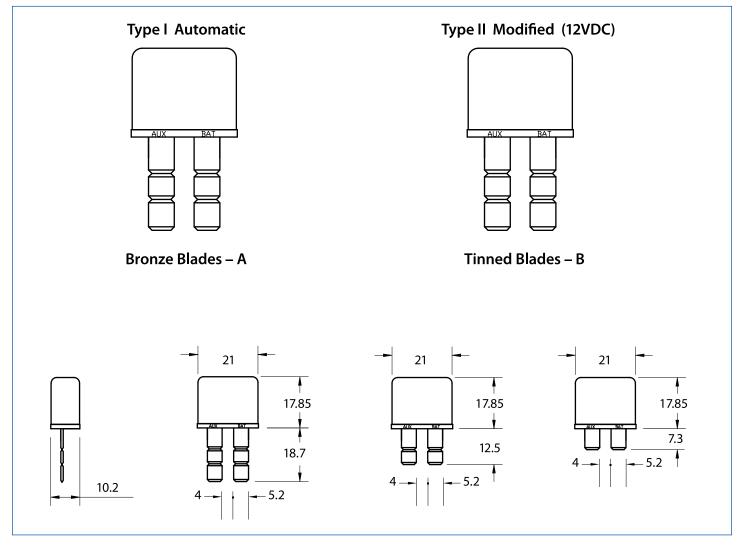

nd Garden Equipment
- Road and Construction Equipment
- Fire and Emergency Equipment
- ...and many more

**CONTACT:** 315-655-8476 www.trimaxcb.com



2747 Rte 20E Cazenovia, NY 13035 www.pelcocaz.com

## MX32 Series BI-METALLIC AUTOMATIC or MODIFIED RESET CIRCUIT PROTECTOR



#### **FEATURES:**

Universal circuit protector connections offer a "snap-off" blade design which allows user to size the blades to the application

Meets SAE J533 Type I (Auto) and Type II (Modified) standards

Available in Silver, Red, Blue, Yellow, Coffee or Cyan colors

Current and voltage ratings: 5-30Amp, 12/24VDC

**Connectors available in Bronze or Tinned Blades** 

#### **TRIP TIME CURVE**



# Trimax MX32 Series

#### **BI-METALLIC AUTOMATIC or MODIFIED RESET CIRCUIT PROTECTOR**

#### **DIMENSIONS in mm**



## **OPTIONS SELECTION**

| Series                                                                | <b>Amps</b>                         | <b>Type</b>           | <b>Color</b>                                                                                        |
|-----------------------------------------------------------------------|-------------------------------------|-----------------------|-----------------------------------------------------------------------------------------------------|
|                                                                       | select by number                    | select by letter      | select by number                                                                                    |
| MX32<br>Automatic<br>or<br>Modified<br>Reset<br>Circuit<