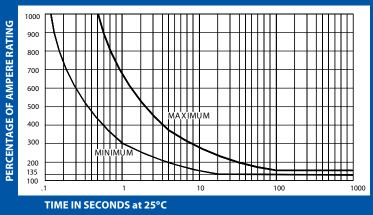

#### EXAMPLES of MX32 SERIES APPLICATIONS include:

- Trucks, Buses, RVs
- Trolling Motors, Battery Chargers
- Lawn and Garden Equipment
- Road and Construction Equipment
- Fire and Emergency Equipment
- ...and many more

**CONTACT:** 315-655-8476 www.trimaxcb.com



2747 Rte 20E Cazenovia, NY 13035 www.pelcocaz.com

## MX32 Series BI-METALLIC AUTOMATIC or MODIFIED RESET CIRCUIT PROTECTOR



#### **FEATURES:**

Universal circuit protector connections offer a "snap-off" blade design which allows user to size the blades to the application

Meets SAE J533 Type I (Auto) and Type II (Modified) standards

Available in Silver, Red, Blue, Yellow, Coffee or Cyan colors

Current and voltage ratings: 5-30Amp, 12/24VDC

**Connectors available in Bronze or Tinned Blades** 

#### **TRIP TIME CURVE**



# Trimax MX32 Series

#### **BI-METALLIC AUTOMATIC or MODIFIED RESET CIRCUIT PROTECTOR**

#### **DIMENSIONS in mm**



## **OPTIONS SELECTION**

| Series                                                                | <b>Amps</b>                         | <b>Type</b>           | <b>Color</b>                                                                                        |
|-----------------------------------------------------------------------|-------------------------------------|-----------------------|-----------------------------------------------------------------------------------------------------|
|                                                                       | select by number                    | select by letter      | select by number