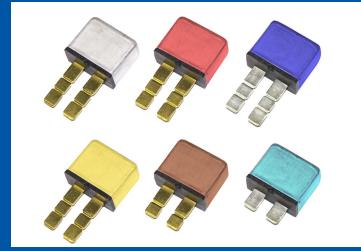

Available in Silver, Red, Blue, Yellow, Coffee or Cyan colors

Current and voltage ratings: 5-30Amp, 12/24VDC

**Connectors available in Bronze or Tinned Blades** 